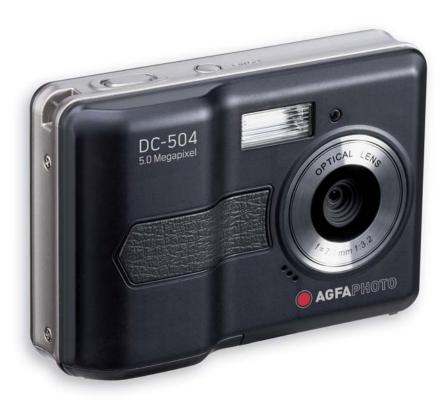

## DC-504 Digital camera

5.0 Megapixel CMOS sensor

- 8x digital zoom
- 2.4" TFT LCD, 480 x 240 dots

## Highlights

- Single shots with 2560 x 1920 (scaled up to 4032 x 3024)
- Video 640 x 480 recording /w sound
- Webcam function
- SD card slot (up to 2 GB)