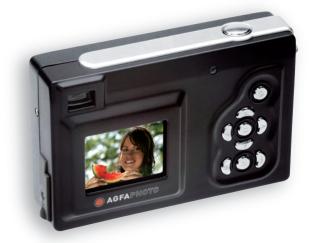

## **DC-500**

## 5.0 MegaPixel

- ▶ 5.0 MegaPixel CMOS Sensor
- 8x digital zoom
- 1.5" TFT Display
- Video function
- Web cam function