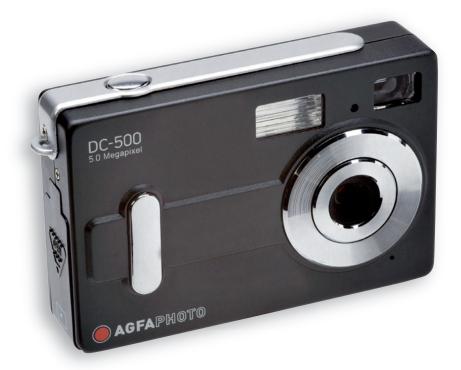

## **DC-500**

## 5.0 MegaPixel

- ▶ 5.0 MegaPixel CMOS Sensor
- 8x digital zoom
- 1.5" TFT Display
- Video function
- Web cam function